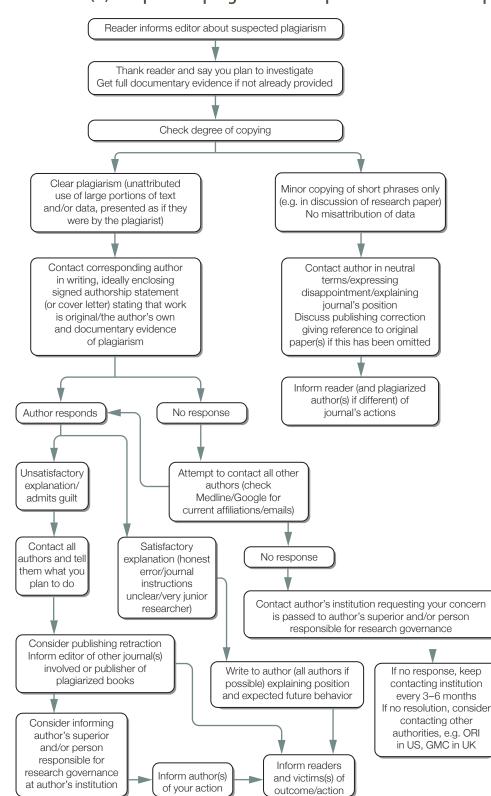

## What to do if you suspect plagiarism (b) Suspected plagiarism in a published manuscript

Developed for COPE by Liz Wager of Sideview (www.lizwager.com) © 2013 Committee on Publication Ethics First published 2006