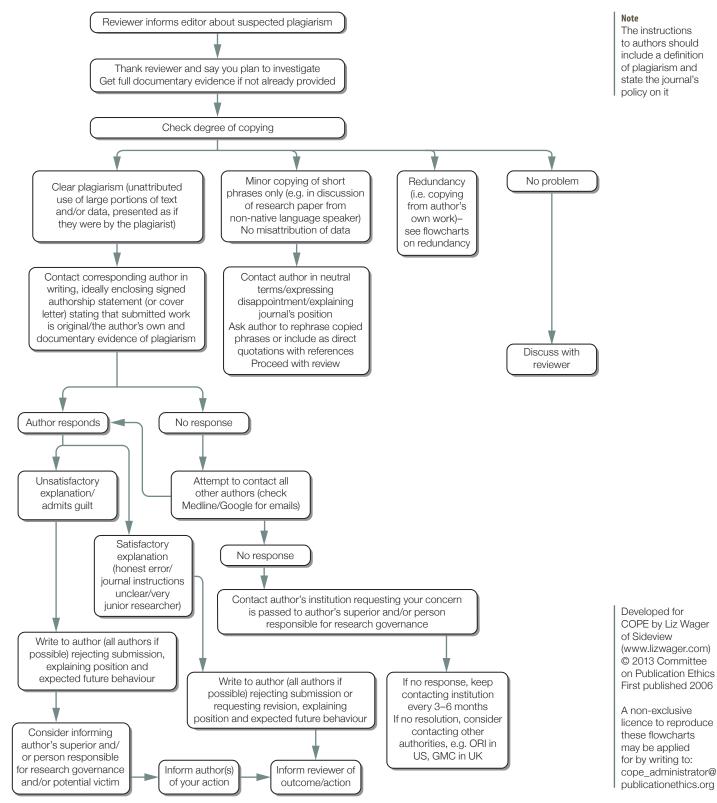

$\mathbf{C} \left| \mathbf{O} \right| \mathbf{P} \left| \mathbf{E} \right|$  committee on publication ethics

### What to do if you suspect plagiarism

#### (a) Suspected plagiarism in a submitted manuscript



### publicationethics.org

# $\mathbf{C} \left| \mathbf{O} \right| \mathbf{P} \left| \mathbf{E} \right|$ committee on publication ethics

## What to do if you suspect plagiarism (b) Suspected plagiarism in a published manuscript





Developed for COPE by Liz Wager of Sideview (www.lizwager.com) © 2013 Committee on Publication Ethics First published 2006

A non-exclusive licence to reproduce these flowcharts may be applied for by writing to: cope\_administrator@ publicationethics.org

### publicationethics.org